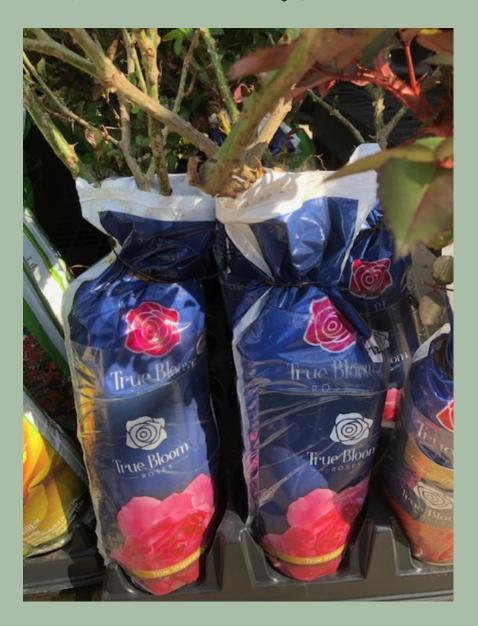

t Garden for "Disease"

- Select varieties are grown in large pots
- Change some varieties each year
- We fertilize and water
- •No spray for disease!

Morning Glow - Fl Reminiscent Pink - S Ringo - S Sunset Horizon - S True Bliss - HT True Endearment - Fl True Passion - HT True Spirit - S

#### Our Test Area





# Beverly hybrid tea



### Colorific



### Dee-Lish

hybrid tea



# Easy Spirit floribunda



#### Francis Meilland

hybrid tea



### **Icecap**shrub





### Julia Child

floribunda



#### Mother of Pearl

grandiflora





Lady Rose MacClare

### Pretty Lady Rose hybrid tea







### Savannah

HT - Kordes



### South Africa

floribunda



## Sugar Moon hybrid tea



### Sunset Horizon

Shrub



## Swizzle miniflora



### Yellow Submarine shrub





### True Bloom Roses



### True Bliss

hybrid tea



#### True Gratitude

climber



## True Inspiration hybrid tea



### True Love

miniflora



#### True Passion

hybrid tea



#### True Perfume

shrub



## True Serenity hybrid tea



## True Spirit shrub



### True Sincerity floribunda